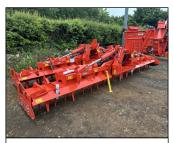

ete, 2019, 1480hrs.



Ex-Demo Case IH Puma 240 CVX AFS 56kph, 4 elec spools, hydra full sus, front linkage, pro 1200, Accuguide comp. £POA



w Case IH Puma 200 AFS Powershift, 50kph, full sus, 4 electric spools, front linkage, pro 1200, LED worklights. £POA



New Case IH Maxxum 125 Active, 40kph Semi powershift, full sus, 3 mech spools, 500kg weight pack, LED worklights. £POA



New Case IH Farmall 75A, 4wd, 12 x 12 power shuttle, 2 mech spool, pick up hitch, air-con, air seat, L610 Loader. £POA



w Case IH Farmall 55A, 2wd, 8 x 8 Powershuttle, 2 mech spool valves, 540 PTO, ROPS. £20,950



Case IH Farmlift 742, 40kph, air con, SRS boom sus, PUH, Q-Fit carriage, LED worklights.



New Schaffer 8620T pivot steer loader, 40kph hydrostatic, air con, 4200kg, 5.2m, boom sus, p&c carriage.



New Kuhn HR 6004 DRC 6m, FAST-FIT tines, manual levelling bar, manual depth control-maxipacker roller. £39,980



New Case IH RB344 fixed chamber round baler rotor cutter with 15 selectable knives, hyd rotor reverser.



New Kuhn VB 3260 OPTICUT, integral rotor with Hardox tines, 14 selectable knives, drop floor, ISOBUS. £39.450



Used JCB 536-70 Agri Super, 40kph, air con. SRS boom sus, PUH, Q-Fit carriage, 2017,



New Kuhn GMD 280 rear mower, 2.8m working width, hydraulic lift/fold, spring suspension.



New Kuhn FC 314 D-FF rear mower conditioner, 3.1m ww, FAST-FIT blades, horizontal fold, steel tine conditioner. £POA



Kuhn FC 3125 DF-FF front mower conditioner, 3.1m working width, hydraulic lift, steel tine conditioner. £POA



W Kuhn GF 6503 6 rotor tedder, 6.5m, hydraulic foldi